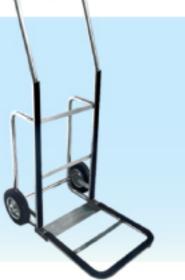

Stainless Steel Bell Boy Hand Truck c/w Carpet

Model:SHT-403/(DC) Size: 400(L) x 630(W) x 1160(H)mm

Stainless Steel Bell Boy Hand Truck c/w Carpet

Model:SHT-409/(DC) Size: 340(L) x 430(W) x 1170(H)mm Stainless Steel Banquet Chair Trolley