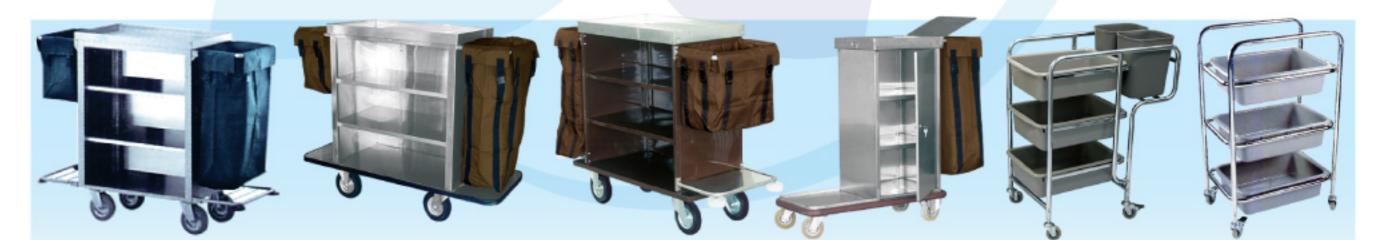

**Epoxy Clean Linen Trolley** Model:ECL-800/EX(DC) Size: 720(L) x 530(W) x 1730(H)mm

| Stainless Steel Maid<br>Trolley<br>Model:SMT-202<br>Size: 1450(L) x 533(W) x1195(H)mm | Stainless Steel Maid Trolley<br>Model:SMT-206/(DC)(Big)<br>Size: 1486(L) x 559(W) x 1168(H)mm<br>Model:SMT-204/(DC)(Small)<br>Size: 1310(L) x 559(W) x 886(H)mm | Epoxy Maid Trolley<br>Model:EMT-206/EX(DC)<br>Size: 1486(L) x 559(W) x<br>1168(H)mm | Stainless Steel Escort<br>Cart<br>Model:SEC-900/(DC)<br>Size: 1200(L) x 450(W) x<br>1040(H)mm | Restaurant Cart<br>c/w Bucket<br>Model:RCT-308/(DC)<br>Size: 760(L) x 450(W) x<br>920(H)mm | Restaurant Cart<br>Model:RCT-309/(DC)<br>Size: 600(L) x 390(W) x<br>990(H)mm |
|---------------------------------------------------------------------------------------|-----------------------------------------------------------------------------------------------------------------------------------------------------------------|-------------------------------------------------------------------------------------|-----------------------------------------------------------------------------------------------|--------------------------------------------------------------------------------------------|------------------------------------------------------------------------------|
|                                                                                       |                                                                                                                                                                 |                                                                                     |                                                                                               |                                                                                            |                                                                              |
|                                                                                       |                                                                                                                                                                 |                                                                                     |                                                                                               | 2 Tions Hitiliti                                                                           | a Cart                                                                       |