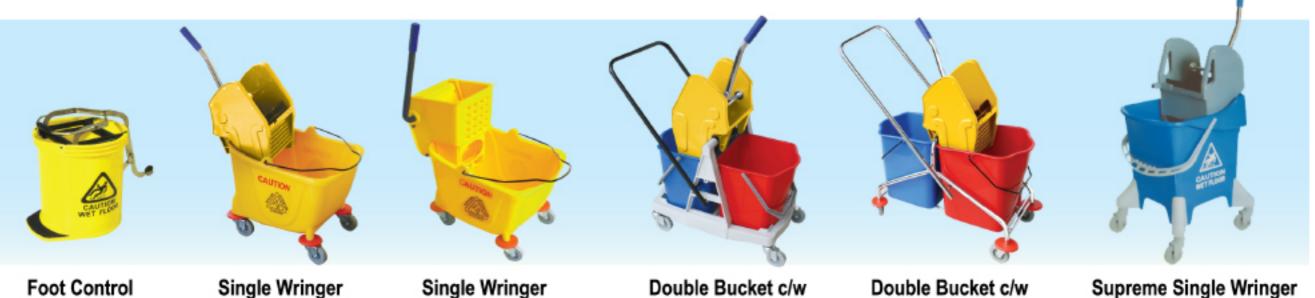

**PG 26** 

Mop Bucket Model: FCMB-25 Single Wringer Bucket (Down Press) Model: SWB32(D/P) Single Wringer Bucket (Side Press) Model: SWB32(S/P)

Plastic Frame (Down Press) Model: DB46(P/F)

Chrome Steel Frame (Down Press)

Model: DB46(S/F)

Supreme Single Wringer Bucket (Down Press)

Model: SSWB31(D/P)

**Epoxy Dirty Linen Trolley** Model:EDL-508/EX(DC) Size: 940(L) x 560(W) x 920(H)mm

Stainless Steel Collection & Sorting Of Soiled Linen Trolley Model:SSL-501/(DC) Size: 1120(L) x 530(W) x 950(H)mm