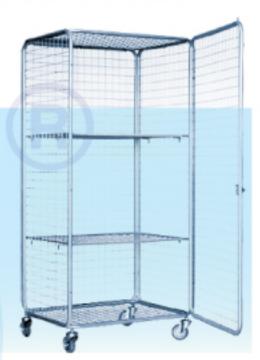

Stainless Steel Soil Linen Trolley

Model:SSL-505/(DC) Size: 920(L) x 680(W) x 800(H)mm

Sorting Trolley Model:SSL-600/(DC) Size: 1310(L) x 630(W) x 1260(H)mm

Epoxy Soiled Linen Trolley Model:ESL-507/EX(DC) Size: 940(L) x 560(W) x 880(H)mm