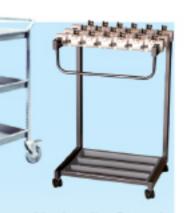

### **Umbrella Stand** Model:SUS-601/(DC)

Size: 635(L) x 360(W) x 800(H)mm

Stainless Steel

1870(H)mm

Epoxy Umbrella Stand Model:EUS-600/EX(DC) Size: 635(L) x 360(W) x 800(H)mm

2 Tiers Trolley c/w Bucket

Model:S2T-1110/(DC) Size: 900(L) x 600(W) x 860(H)mm