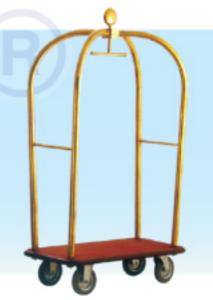

Model:SCT-405/(DC) Size: 530(L) x 610(W) x 1170(H)mm

Brass Birdcage Carts

Model:SBC-406/(DC) Size: 1090(L) x 610(W) x 1980(H)mm

Stainless Steel **Baggage Trolley** Birdcage Carts Model:SBC-404/(DC) Model:SBT-420/(DC) Size: 1150(L) x 600(W) x Size: 1092(L) x 610(W) x 1980(H)mm