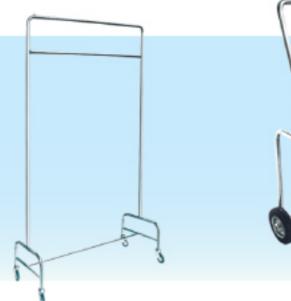

# **Trolly & House Keeping**

Stainless Steel Linen Hanging Trolly

Model:SHT-300/(DC) Size: 1219(L) x 406(W) x 1828(H)mm Stainless Steel Bell Boy Hand Truck c/w Carpet Model:SHT-402/(DC)

Size: 400(L) x 630(W) x 1160(H)mm