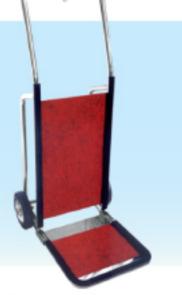

Stainless Steel Bell Boy Hand Truck c/w Carpet

Model:SHT-403/(DC) Size: 400(L) x 630(W) x 1160(H)mm

Stainless Steel Bell Boy Hand Truck c/w Carpet

Model:SHT-409/(DC) Size: 340(L) x 430(W) x 1170(H)mm Stainless Steel Banquet Chair Trolley