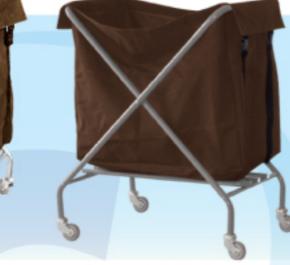

**Chrome Steel X-2 Trolley** Model:CX2-506/Chrome Size: 620(L) x 600(W) x 1000(H)mm

Stainless Steel X-2 Trolley Model:SX2-503/(DC) Size: 760(L) x 550(W) x 950(H)mm

Epoxy X-2 Trolley Model:EX2-504/EX(DC) Size: 760(L) x 550(W) x 950(H)mm