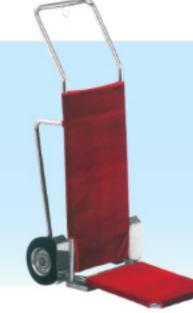

Stainless Steel Bell Boy Hand Truck c/w Carpet

Model:SHT-403/(DC) Size: 400(L) x 630(W) x 1160(H)mm

Stainless Steel Bell Boy Hand Truck c/w Carpet

Model:SHT-409/(DC) Size: 340(L) x 430(W) x 1170(H)mm Stainless Steel Banquet Chair Trolley